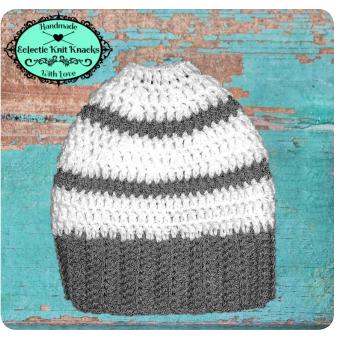

# Crochet Messy Bun Hat

By: Eclectic Knit Knacks

US G/6 (4.00 mm) Hook 1 skein MC worsted weight yarn (used grey) 1 skein CC worsted weight yarn (used white) Tapestry needle Measuring Tape Hair Tie

EASY

Notes:

# Instructions:

CH #13 STTS in MC

## Ribbing: (MC)

YO & DC into 3<sup>rd</sup> CH from hook

DC into the remaining CHs There should be 11 DC

\*Turn work & CH2, DCBLO into next 11 SSTS\* Repeat until piece is 18 inches

FO and sew both sides together

## Body: (CC)

In CC, CH 3 and DC a total of 72 SSTS around the bottom piece

SLS into the 1st DC

\*CH 3, DC 72 SSTS, SLS into 1st DC\* for 3 rounds

R4: (MC) CH3, \*DC2TOG, DC 6\* SLS into 1st DC

R5-R7: (CC) CH3, \*DC2TOG, DC 6\* SLS into 1st DC

R8: (MC) CH3, \*DC2TOG, DC 3\* SLS into 1st DC

R9: (CC) CH3, \*DC2TOG, DC 2\* SLS into 1st DC

R10: (CC) CH3, \*DC2TOG, DC 3\* SLS into 1st DC

R11: (CC) place hair tie on top of SSTS & DC around

FO & sew in tails