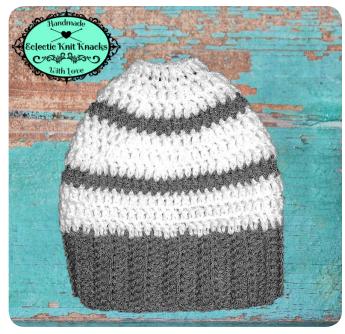

# Crochet Messy Bun Hat

By: Eclectic Knit Knacks

US G/6 (4.00 mm) Hook 1 skein MC worsted weight yarn (used grey) 1 skein CC worsted weight yarn (used white) Tapestry needle Measuring Tape Hair Tie

EASY

Notes:

# Instructions:

CH #13 STTS in MC

## Ribbing: (MC)

YO & DC into 3<sup>rd</sup> CH from hook

DC into the remaining CHs There should be 11 DC

\*Turn work & CH2, DCBLO into next 11 SSTS\* Repeat until piece is 18 inches

FO and sew both sides together

## Body: (CC)

In CC, CH 3 and DC a total of 72 SSTS around the bottom piece

SLS into the 1st DC

\*CH 3, DC 72 SSTS, SLS into 1st DC\* for 3 rounds

R4: (MC) CH3, \*DC2TOG, DC 6\* SLS into 1st DC

R5-R7: (CC) CH3, \*DC2TOG, DC 6\* SLS into 1st DC

R8: (MC) CH3, \*DC2TOG, DC 3\* SLS into 1st DC

R9: (CC) CH3, \*DC2TOG, DC 2\* SLS into 1st DC

R10: (CC) CH3, \*DC2TOG, DC 3\* SLS into 1st DC

R11: (CC) place hair tie on top of SSTS & DC around

FO & sew in tails